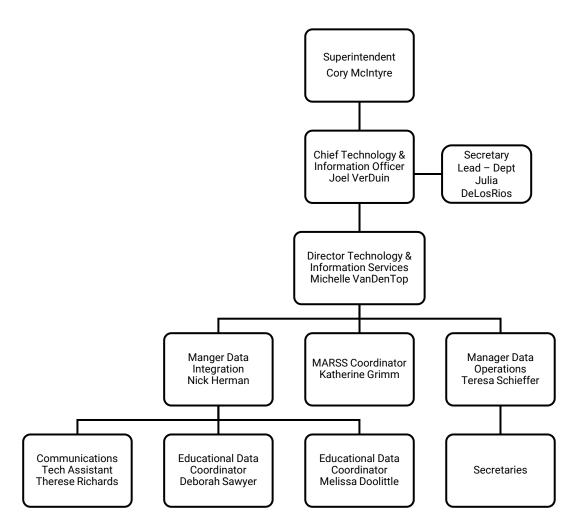

# **Technology & Information Services**

#### **Application Connection Services**